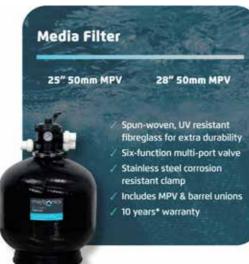

# Filtration

#### A filter is essential for removing unwanted waste and keeping your pool water healthy.

Chlorine and chemicals kill bacteria and contaminants in the pool but the filter removes them. The filter prevents the pool water going cloudy and being filled with unpleasant debris. We recommend an Ecoclear® cartridge or media filter, our recommendations will be based on your pool size and needs.