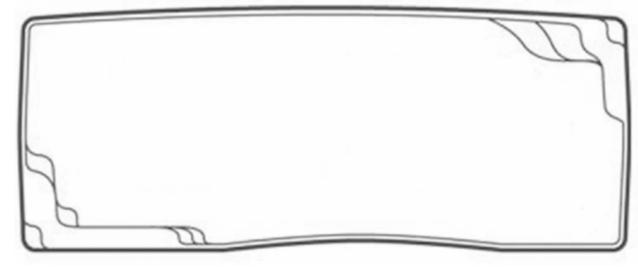

### The **Flinders**

This stylish rectangular pool has perfectly positioned entry stairs, the spacious centre overhang allows for safe pool entry and has the added benefit of a full length bench seat.

The stair, located on the far side of the pool ensures the deepest part of the pool is accessible and can be positioned away from the house.

Offering structural functionality, sensibility and a timeless design to suit your needs the Flinders can elevate your home and provide a complete outdoor space.

| LENGTH | WIDTH | SHALLOW<br>DEPTH | DEEP<br>DEPTH |
|--------|-------|------------------|---------------|
| 7.00m  | 3.60m | 1.20m            | 1.70m         |
| 8.00m  | 3.60m | 1.20m            | 1.77m         |