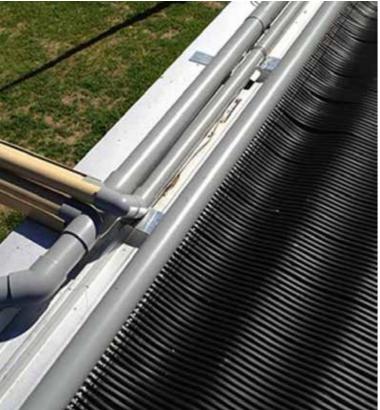

### Solar Heating

#### Features:

- Large bore collectors allow more heat to be trapped.
- High gread thermal plastic
- Commercial grade connectors
- Welded barbs to collector
- Highly visible, easy to read display
- $\cdot$  Simple navigation of features
- Practical & reliable yet highly sophisticated
- Durable, adabtable & functional
- Australian made
- Designed, built and used by the industry