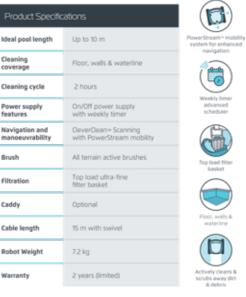

|                                        | DB 2                 |
|----------------------------------------|----------------------|
|                                        | Product Spi          |
| Advanced<br>dynamic<br>sctive scrubber | Ideal pool lengt     |
|                                        | Cleaning<br>coverage |
|                                        | Cleaning cycle       |

Power supply

Navigation and

manoeuvrabilit

features

Brush

Filtration

Caddy

Cable length

Robot Weight

Warranty

Dual-drive PowerStream\* mobility system

Swivel cable helps prevent

#### We only recommend the best Maytronics Robotic Pool Cleaners to clean your new pool.

Other cleaning systems are just not comparable to the research and technology which goes into a Dolphin robot. The Dolphin works by powering water into the pool surface, like a mini gurney, and scrubs the surface to remove grime with rotating PVC brushes.

The Dolphin can scrub the floor. walls and waterline and uses smart navigation to clean each section of the pool. It sucks up dirt and debris before it hits your filter, saving water in backwashing and chemicals. The filter baskets are easy to remove and clean. Your pool will look perfectly clean without having to lift a finger.