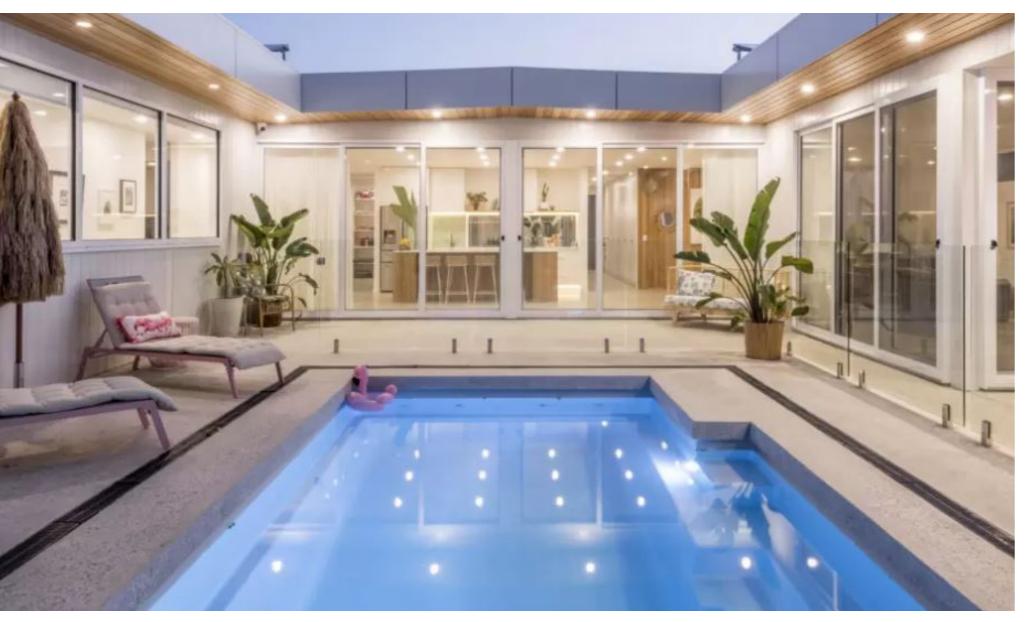

### The **Eden**

The Eden not only offers versatility in terms of placement on your block but is also an all inclusive structure that will suit any home while still offering all the practicality and features expected from a swimming pool.

This stylish rectangular pool has entry steps positioned at both ends of the pool with a bench seat that runs the length.

The shallow end has the added benefit of a larger entry, offering space for shallow water play.