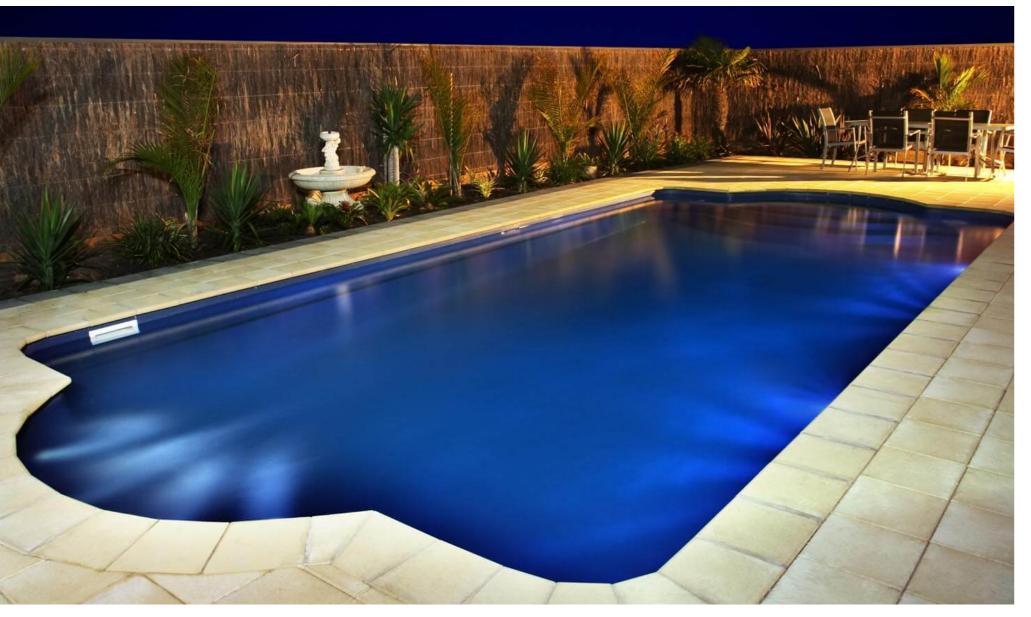

### The Maradona

A pool with the whole family in mind.

Featuring a full length bench seat, perfect for smaller swimmers or relaxing, a gradual sloping floor, deep end swim out and expansive room for swimming.

The Maradona is a visual master piece, offering a modern sleek yet timeless look to your home.

Its open corridor accommodates a variety of activities from the avid simmer to water games with family and friends.

A modern pool design that caters to all swimming pool needs.

| LENGTH | WIDTH | SHALLOW<br>DEPTH | DEEP<br>DEPTH |
|--------|-------|------------------|---------------|
| 8.00m  | 4.10m | 1.20m            | 1.77m         |
| 9.00m  | 4.10m | 1.20m            | 1.84m         |
| 10.50m | 4.10m | 1.20m            | 1.97m         |
| 12.00m | 4.10m | 1.20m            | 2.10m         |