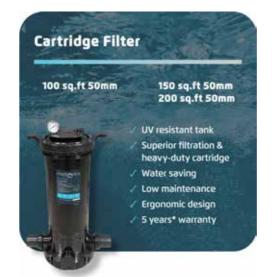

# Filtration

#### A filter is essential for removing unwanted waste and keeping your pool water healthy.

Chlorine and chemicals kill bacteria and contaminants in the pool but the filter removes them. The filter prevents the pool water going cloudy and being filled with unpleasant debris. We recommend an Ecoclear® cartridge or media filter, our recommendations will be based on your pool size and needs.