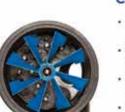

#### We only recommend the best Maytronics Robotic Pool Cleaners to clean your new pool.

Other cleaning systems are just not comparable to the research and technology which goes into a Dolphin robot. The Dolphin works by powering water into the pool surface, like a mini gurney, and scrubs the surface to remove grime with rotating PVC brushes.

The Dolphin can scrub the floor. walls and waterline and uses smart navigation to clean each section of the pool. It sucks up dirt and debris before it hits your filter, saving water in backwashing and chemicals. The filter baskets are easy to remove and clean. Your pool will look perfectly clean without having to lift a finger.