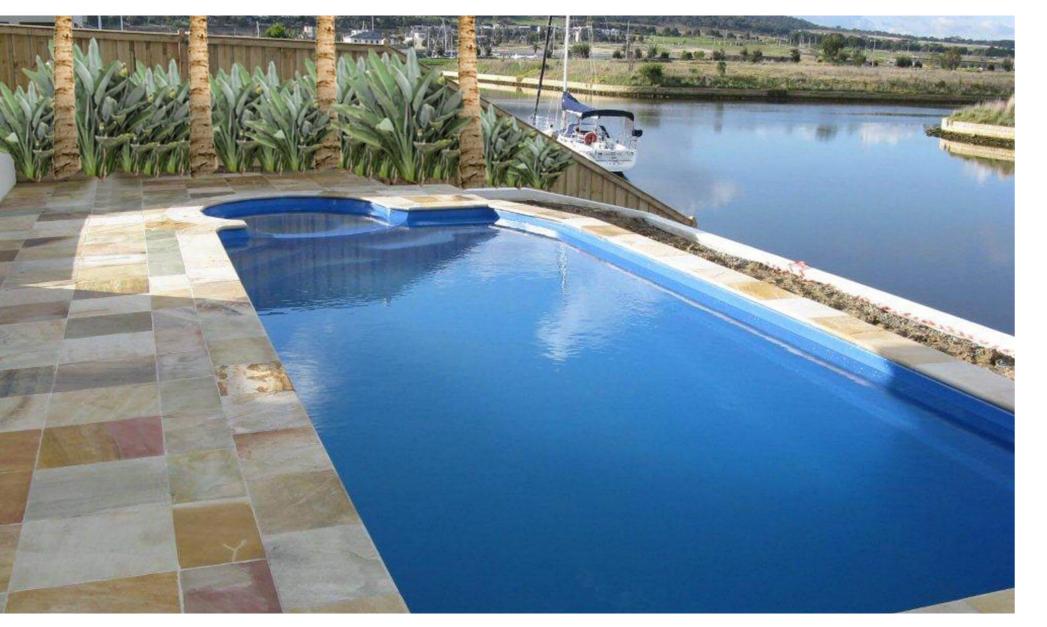

### The **Diamantina**

This expansive pool is perfect for those who have plenty of space and love to relax by the pool.

This swimming pool brings forth elements from resorts into your backyard with its freeform yet modern design, this pool caters to everyone.

With a tiered beach like entry and access to the deep end this pool has the space for plenty of swimming and water activities.

An incredible pool with generous curves.