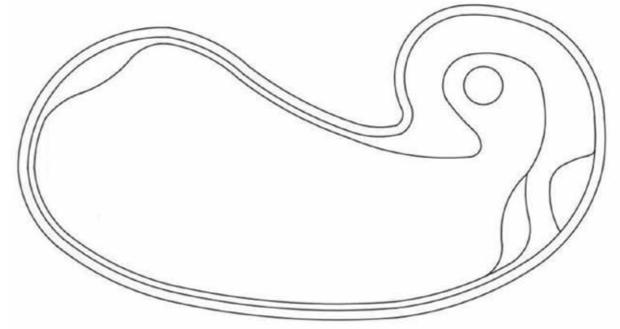

### The **Rubicon**

This kidney shaped pool is an elegant free from design that brings a tropical resort feel to your backyard.

The Rubicon is an incredible backyard in-ground pool design with generous curves and spacious swimming area, wrap around ledge and entry steps. In the shallow end of the pool there is a space for everyone.

The Rubicon also boasts the added future of a table, situated in the shallow end of the pool creating a bench seat style area for the whole family to enjoy.

| LENGTH | WIDTH | SHALLOW<br>DEPTH | DEEP<br>DEPTH |
|--------|-------|------------------|---------------|
| 7.50m  | 3.40m | 1.20m            | 1.70m         |