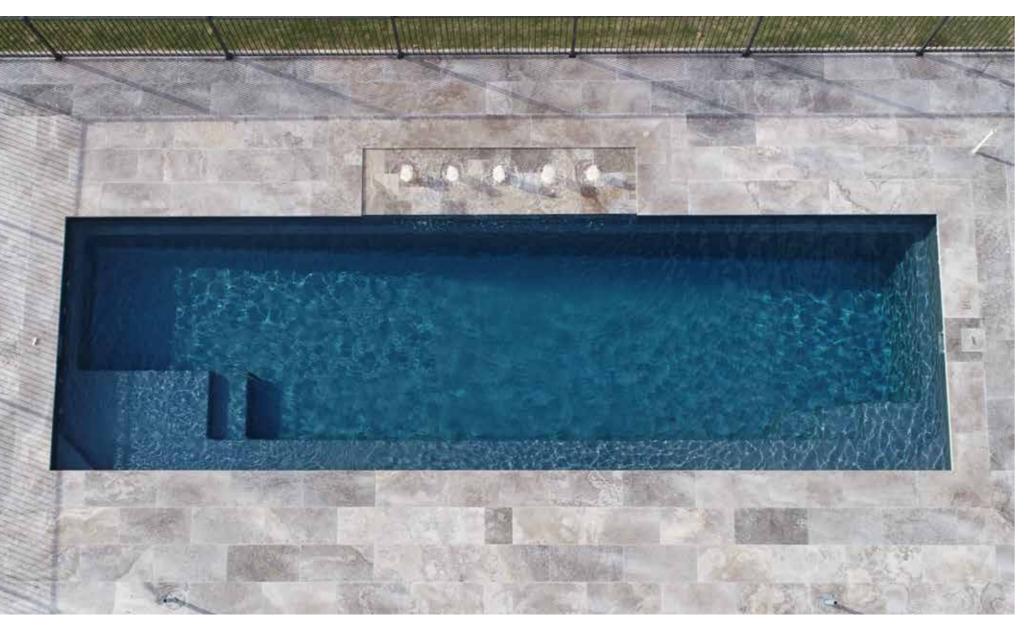

### The **Eden**

The Eden not only offers versatility in terms of placement on your block but is also an all inclusive structure that will suit any home while still offering all the practicality and features expected from a swimming pool.

This stylish rectangular pool has entry steps positioned at both ends of the pool with a bench seat that runs the length.

The shallow end has the added benefit of a larger entry, offering space for shallow water play.

The Eden is capable of accommodating a variety of activities without compromising on swimming space.

| LENGTH | WIDTH | SHALLOW<br>DEPTH | DEEP<br>DEPTH |
|--------|-------|------------------|---------------|
| 7.00m  | 3.70m | 1.20m            | 1.68m         |
| 8.00m  | 3.70m | 1.20m            | 1.75m         |
| 9.00m  | 3.70m | 1.20m            | 1.82m         |
| 10.00m | 3.70m | 1.20m            | 1.90m         |
| 11.00m | 3.70m | 1.20m            | 1.97m         |
| 12.50m | 3.70m | 1.20m            | 2.08m         |
| 14.00m | 3.70m | 1.20m            | 2.20m         |