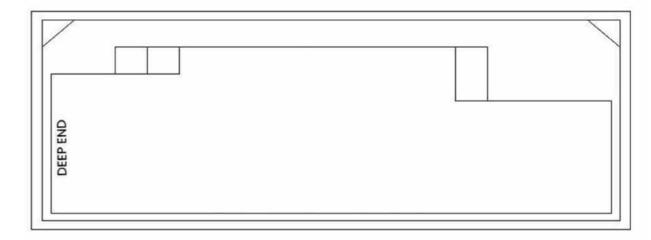

### The **Eden**

The Eden not only offers versatility in terms of placement on your block but is also an all inclusive structure that will suit any home while still offering all the practicality and features expected from a swimming pool.

This stylish rectangular pool has entry steps positioned at both ends of the pool with a bench seat that runs the length.

The shallow end has the added benefit of a larger entry, offering space for shallow water play.

The Eden is capable of accommodating a variety of activities without compromising on swimming space.

| LENGTH | WIDTH | SHALLOW<br>DEPTH | DEEP<br>DEPTH |
|--------|-------|------------------|---------------|
| 7.00m  | 3.70m | 1.20m            | 1.68m         |
| 8.00m  | 3.70m | 1.20m            | 1.75m         |
| 9.00m  | 3.70m | 1.20m            | 1.82m         |
| 10.00m | 3.70m | 1.20m            | 1.90m         |
| 11.00m | 3.70m | 1.20m            | 1.97m         |
| 12.50m | 3.70m | 1.20m            | 2.08m         |
| 14.00m | 3.70m | 1.20m            | 2.20m         |