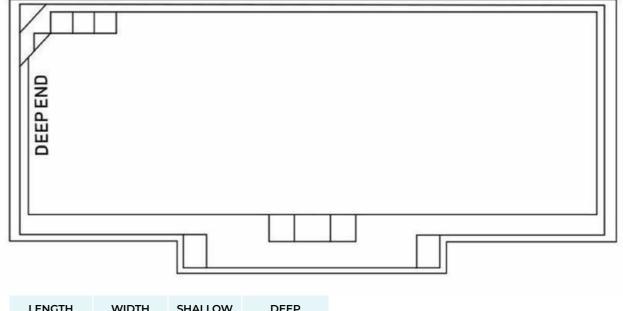

### The **Eden**

The Eden not only offers versatility in terms of placement on your block but is also an all inclusive structure that will suit any home while still offering all the practicality and features expected from a swimming pool.

This stylish rectangular pool has entry steps positioned at both ends of the pool with a bench seat that runs the length.

The shallow end has the added benefit of a larger entry, offering space for shallow water play.

The Eden is capable of accommodating a variety of activities without compromising on swimming space.

| LENGTH | WIDTH | SHALLOW<br>DEPTH | DEEP<br>DEPTH |
|--------|-------|------------------|---------------|
| 7.00m  | 3.70m | 1.20m            | 1.68m         |
| 8.00m  | 3.70m | 1.20m            | 1.75m         |
| 9.00m  | 3.70m | 1.20m            | 1.82m         |
| 10.00m | 3.70m | 1.20m            | 1.90m         |
| 11.00m | 3.70m | 1.20m            | 1.97m         |
| 12.50m | 3.70m | 1.20m            | 2.08m         |
| 14.00m | 3.70m | 1.20m            | 2.20m         |