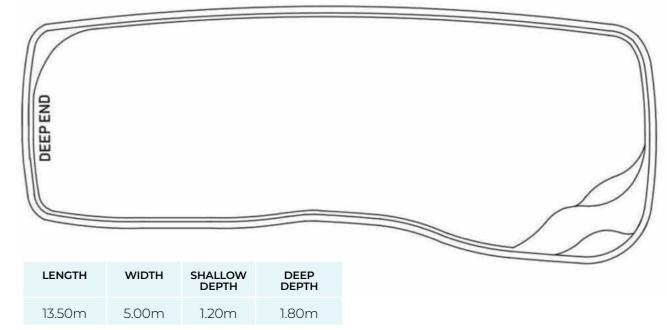

### The Maradona

A pool with the whole family in mind.

Featuring a full length bench seat, perfect for smaller swimmers or relaxing, a gradual sloping floor, deep end swim out and expansive room for swimming.

The Maradona is a visual master piece, offering a modern sleek yet timeless look to your home.

Its open corridor accommodates a variety of activities from the avid simmer to water games with family and friends.

A modern pool design that caters to all swimming pool needs.

| LENGTH | WIDTH | SHALLOW<br>DEPTH | DEEP<br>DEPTH |
|--------|-------|------------------|---------------|
| 8.00m  | 4.10m | 1.20m            | 1.77m         |
| 9.00m  | 4.10m | 1.20m            | 1.84m         |
| 10.50m | 4.10m | 1.20m            | 1.97m         |
| 12.00m | 4.10m | 1.20m            | 2.10m         |