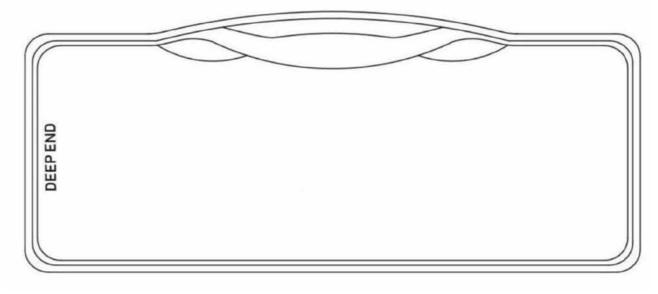

### The **Eden**

The Eden not only offers versatility in terms of placement on your block but is also an all inclusive structure that will suit any home while still offering all the practicality and features expected from a swimming pool.

This stylish rectangular pool has entry steps positioned at both ends of the pool with a bench seat that runs the length.

The shallow end has the added benefit of a larger entry, offering space for shallow water play.

The Eden is capable of accommodating a variety of activities without compromising on swimming space.

| LENGTH | WIDTH | SHALLOW<br>DEPTH | DEEP<br>DEPTH |
|--------|-------|------------------|---------------|
| 7.00m  | 3.70m | 1.20m            | 1.68m         |
| 8.00m  | 3.70m | 1.20m            | 1.75m         |
| 9.00m  | 3.70m | 1.20m            | 1.82m         |
| 10.00m | 3.70m | 1.20m            | 1.90m         |
| 11.00m | 3.70m | 1.20m            | 1.97m         |
| 12.50m | 3.70m | 1.20m            | 2.08m         |
| 14.00m | 3.70m | 1.20m            | 2.20m         |