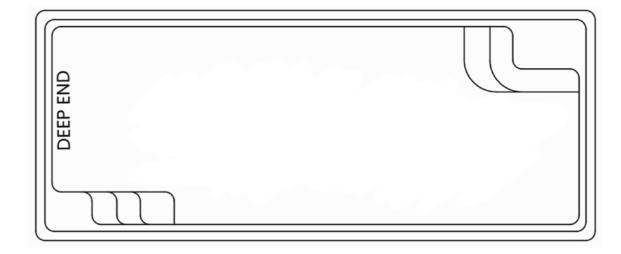

#### The **Retreat**

Available space on your block can be precious and the allocation of room for a swimming pool is an important consideration.

The retreat offers a practical and functional solution for those wanting a swimming poolwithout taking up too much space.

It's compact and simplistic design features convenient steps on both ends of the pool with a bench seat all the way along.

For cooling off, relaxing or exercise the retreat offers it all.

| DEEP END |  |
|----------|--|
| DEEL     |  |
|          |  |

| LENGTH | WIDTH | SHALLOW<br>DEPTH | DEEP<br>DEPTH |
|--------|-------|------------------|---------------|
| 6.00m  | 3.70m | 1.20m            | 1.68m         |

Caters to all swimming needs.