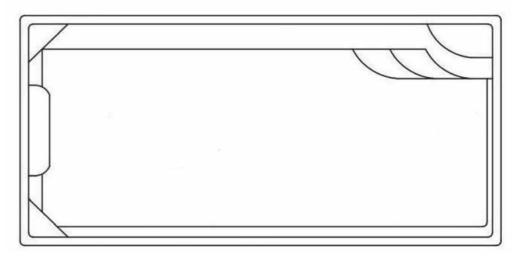

### The **Eden**

The Eden not only offers versatility in terms of placement on your block but is also an all inclusive structure that will suit any home while still offering all the practicality and features expected from a swimming pool.

This stylish rectangular pool has entry steps positioned at both ends of the pool with a bench seat that runs the length.

The shallow end has the added benefit of a larger entry, offering space for shallow water play.

The Eden is capable of accommodating a variety of activities without compromising on swimming space.

| LENGTH | WIDTH | SHALLOW<br>DEPTH | DEEP<br>DEPTH |
|--------|-------|------------------|---------------|
| 7.00m  | 3.70m | 1.20m            | 1.68m         |
| 8.00m  | 3.70m | 1.20m            | 1.75m         |
| 9.00m  | 3.70m | 1.20m            | 1.82m         |
| 10.00m | 3.70m | 1.20m            | 1.90m         |
| 11.00m | 3.70m | 1.20m            | 1.97m         |
| 12.50m | 3.70m | 1.20m            | 2.08m         |
| 14.00m | 3.70m | 1.20m            | 2.20m         |