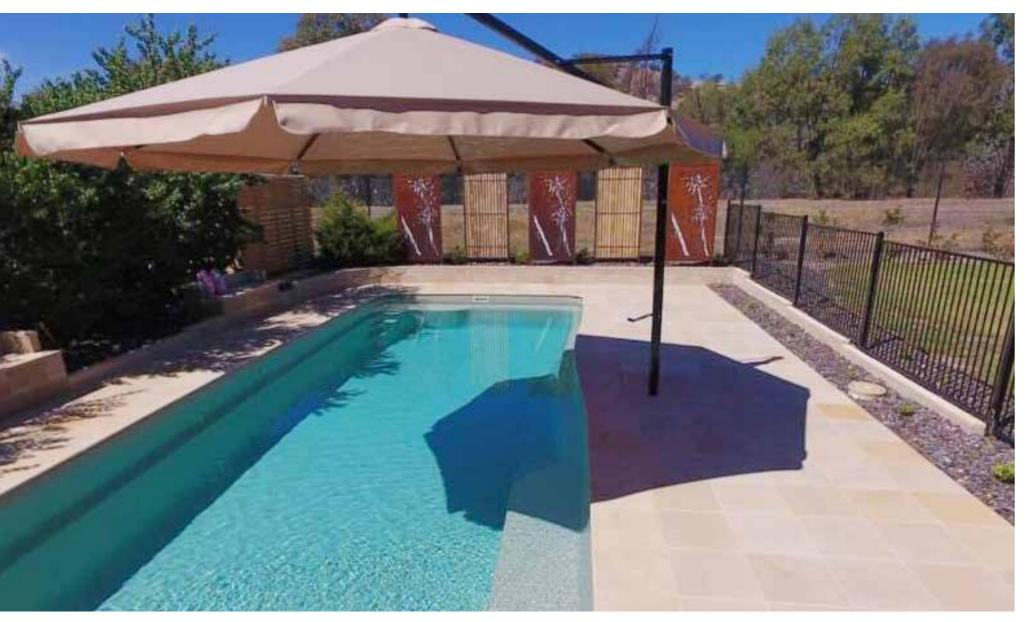

This stylish rectangular pool has entry steps positioned at both ends of the pool with a bench seat that runs the length.

The shallow end has the added benefit of a larger entry, offering space for shallow water play.

The Eden is capable of accommodating a variety of activities without compromising on swimming space.

| LENGTH | WIDTH | SHALLOW<br>DEPTH | DEEP<br>DEPTH |
|--------|-------|------------------|---------------|
| 7.00m  | 3.70m | 1.20m            | 1.68m         |
| 8.00m  | 3.70m | 1.20m            | 1.75m         |
| 9.00m  | 3.70m | 1.20m            | 1.82m         |
| 10.00m | 3.70m | 1.20m            | 1.90m         |
| 11.00m | 3.70m | 1.20m            | 1.97m         |
| 12.50m | 3.70m | 1.20m            | 2.08m         |
| 14.00m | 3.70m | 1.20m            | 2.20m         |