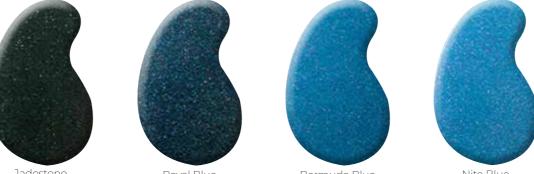

# Our selection of **Pool Finishes**

Jadestone Sequins

Royal Blue Sequins

Orbit

Sequins

Bermuda Blue Sequins

Bluestone Seauin

Aquamarine Sequins

Lagoon Blue Sequins

Hawaiian Sequins

Sandstone Shimmer Sequins

Pebble Sand Sequins

Coral Blue Crystal Granite

Nite Blue Crystal Granite

Conquest Blue Crystal Granite

Ocean Blue Crystal Granite

Royal Blue Crystal Granite

Lagoon Blue Crystal Granite

Misty Blue Crystal Granite

Dusky Blue Crystal Granite

Marble Grey Crystal Granite

Jadestone Crystal Granite

Black Granite

Smoky Granite