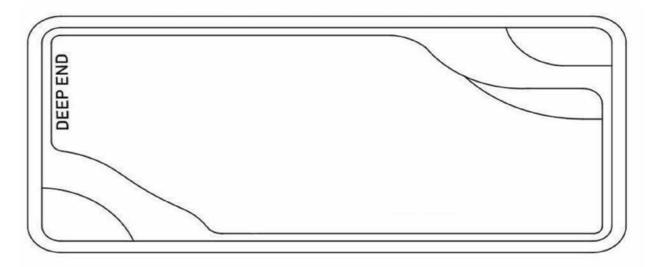

### The **Eden**

The Eden not only offers versatility in terms of placement on your block but is also an all inclusive structure that will suit any home while still offering all the practicality and features expected from a swimming pool.

This stylish rectangular pool has entry steps positioned at both ends of the pool with a bench seat that runs the length.

The shallow end has the added benefit of a larger entry, offering space for shallow water play.

The Eden is capable of accommodating a variety of activities without compromising on swimming space.

| LENGTH | WIDTH | SHALLOW<br>DEPTH | DEEP<br>DEPTH |
|--------|-------|------------------|---------------|
| 7.00m  | 3.70m | 1.20m            | 1.68m         |
| 8.00m  | 3.70m | 1.20m            | 1.75m         |
| 9.00m  | 3.70m | 1.20m            | 1.82m         |
| 10.00m | 3.70m | 1.20m            | 1.90m         |
| 11.00m | 3.70m | 1.20m            | 1.97m         |
| 12.50m | 3.70m | 1.20m            | 2.08m         |
| 14.00m | 3.70m | 1.20m            | 2.20m         |