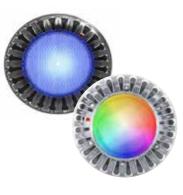

WATERCO

Water, the liquid of life

• Simple servicing and connection

- MULTEPLUS now available
- IRIS Compatible
- High intensity Ceramic Light Engine (LED) Technology
- Market leading brightness and efficiency
- Available in Blue. White. Multi Colour or MULTI Plus
- Direct-Connect Patented detachable electrical connection
- Suitable for concrete. Fibreglass and Vinyl Pools
- IPX8 waterproof rating
- Designed and manufactured in Australia