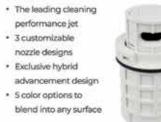

#### We only recommend the best Maytronics Robotic Pool Cleaners to clean your new pool.

Other cleaning systems are just not comparable to the research and technology which goes into a Dolphin robot. The Dolphin works by powering water into the pool surface, like a mini gurney, and scrubs the surface to remove grime with rotating PVC brushes.

The Dolphin can scrub the floor. walls and waterline and uses smart navigation to clean each section of the pool. It sucks up dirt and debris before it hits your filter, saving water in backwashing and chemicals. The filter baskets are easy to remove and clean. Your pool will look perfectly clean without having to lift a finger.