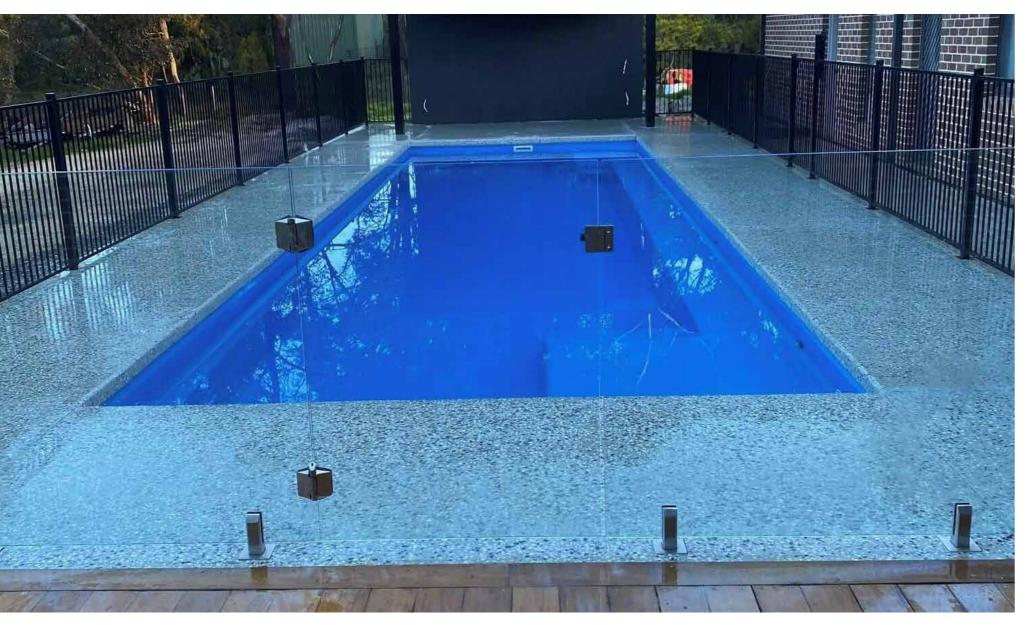

### The **Eden**

The Eden not only offers versatility in terms of placement on your block but is also an all inclusive structure that will suit any home while still offering all the practicality and features expected from a swimming pool.

This stylish rectangular pool has entry steps positioned at both ends of the pool with a bench seat that runs the length.

The shallow end has the added benefit of a larger entry, offering space for shallow water play.

The Eden is capable of accommodating a variety of activities without compromising on swimming space.

| LENGTH | WIDTH | SHALLOW<br>DEPTH | DEEP<br>DEPTH |
|--------|-------|------------------|---------------|
| 7.00m  | 3.70m | 1.20m            | 1.68m         |
| 8.00m  | 3.70m | 1.20m            | 1.75m         |
| 9.00m  | 3.70m | 1.20m            | 1.82m         |
| 10.00m | 3.70m | 1.20m            | 1.90m         |
| 11.00m | 3.70m | 1.20m            | 1.97m         |
| 12.50m | 3.70m | 1.20m            | 2.08m         |
| 14.00m | 3.70m | 1.20m            | 2.20m         |