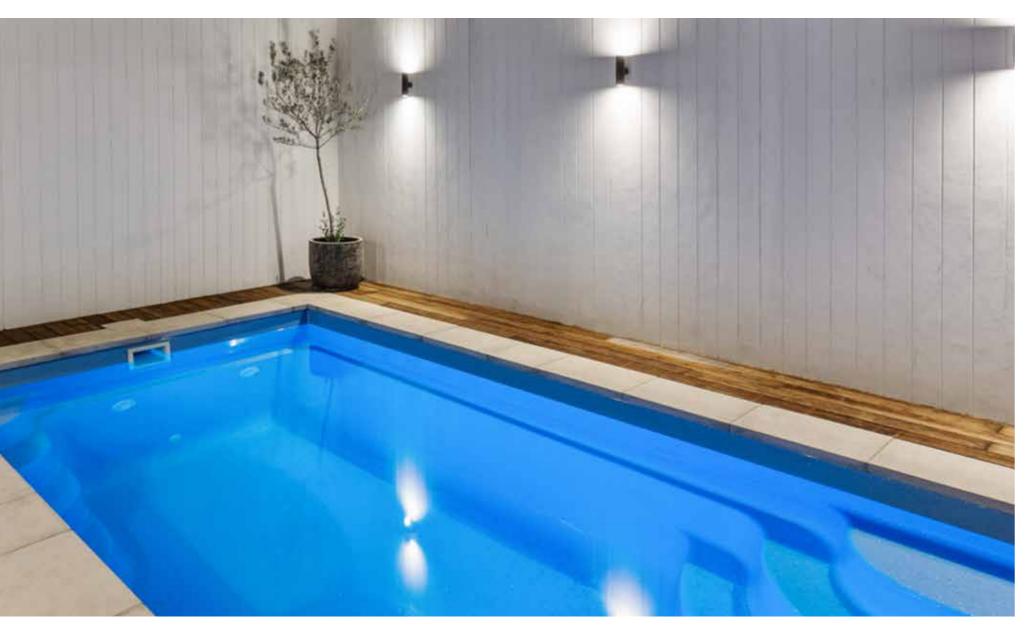

### The **Eden**

The Eden not only offers versatility in terms of placement on your block but is also an all inclusive structure that will suit any home while still offering all the practicality and features expected from a swimming pool.

This stylish rectangular pool has entry steps positioned at both ends of the pool with a bench seat that runs the length.

The shallow end has the added benefit of a larger entry, offering space for shallow water play.

The Eden is capable of accommodating a variety of activities without compromising on swimming space.

| LENGTH | WIDTH | SHALLOW<br>DEPTH | DEEP<br>DEPTH |
|--------|-------|------------------|---------------|
| 7.00m  | 3.70m | 1.20m            | 1.68m         |
| 8.00m  | 3.70m | 1.20m            | 1.75m         |
| 9.00m  | 3.70m | 1.20m            | 1.82m         |
| 10.00m | 3.70m | 1.20m            | 1.90m         |
| 11.00m | 3.70m | 1.20m            | 1.97m         |
| 12.50m | 3.70m | 1.20m            | 2.08m         |
| 14.00m | 3.70m | 1.20m            | 2.20m         |