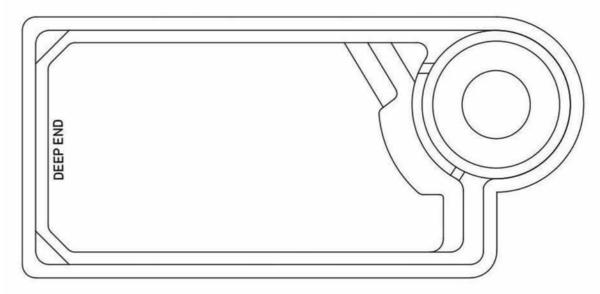

### The **Eden**

The Eden not only offers versatility in terms of placement on your block but is also an all inclusive structure that will suit any home while still offering all the practicality and features expected from a swimming pool.

This stylish rectangular pool has entry steps positioned at both ends of the pool with a bench seat that runs the length.

The shallow end has the added benefit of a larger entry, offering space for shallow water play.

The Eden is capable of accommodating a variety of activities without compromising on swimming space.

| LENGTH | WIDTH | SHALLOW<br>DEPTH | DEEP<br>DEPTH |
|--------|-------|------------------|---------------|
| 7.00m  | 3.70m | 1.20m            | 1.68m         |
| 8.00m  | 3.70m | 1.20m            | 1.75m         |
| 9.00m  | 3.70m | 1.20m            | 1.82m         |
| 10.00m | 3.70m | 1.20m            | 1.90m         |
| 11.00m | 3.70m | 1.20m            | 1.97m         |
| 12.50m | 3.70m | 1.20m            | 2.08m         |
| 14.00m | 3.70m | 1.20m            | 2.20m         |