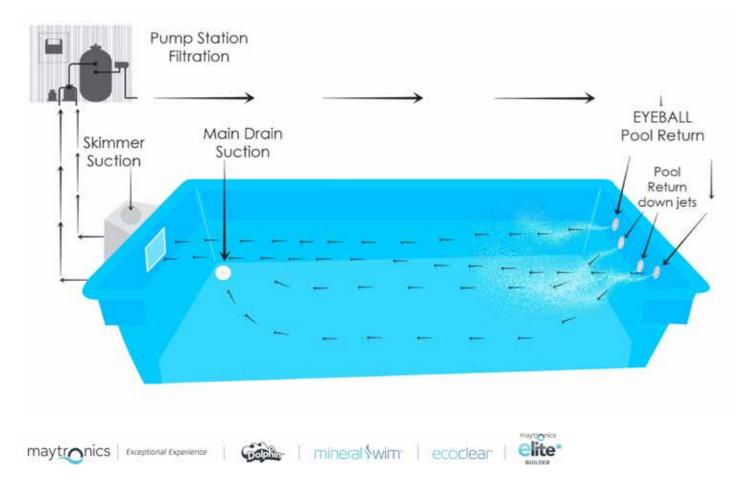

### Main Drain Water Circulation

#### Why add a Main Drain?

Main drains improve your filtration efficiency and are positioned at the lowest point on the pool floor essentially making them an additional cleaning element, allowing them to remove debris and dirt from the pool floor.

The dual suction prevents 'dead spots' of water, meaning that chemicals and salt are evenly distributed and hot and cold patches are prevented.

The improved water circulation reduces your overall maintenance; and paired with a dolphin you virtually have infloor cleaning without the price tag.