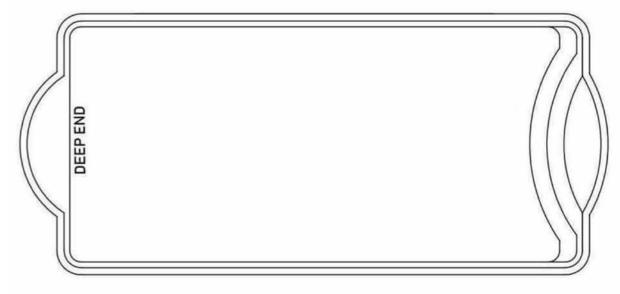

#### The **Retreat**

Available space on your block can be precious and the allocation of room for a swimming pool is an important consideration.

The retreat offers a practical and functional solution for those wanting a swimming poolwithout taking up too much space.

It's compact and simplistic design features convenient steps on both ends of the pool with a bench seat all the way along.

For cooling off, relaxing or exercise the retreat offers it all.

| DEEP END |  |
|----------|--|
| DEEL     |  |
|          |  |

| LENGTH | WIDTH | SHALLOW<br>DEPTH | DEEP<br>DEPTH |
|--------|-------|------------------|---------------|
| 6.00m  | 3.70m | 1.20m            | 1.68m         |

Caters to all swimming needs.