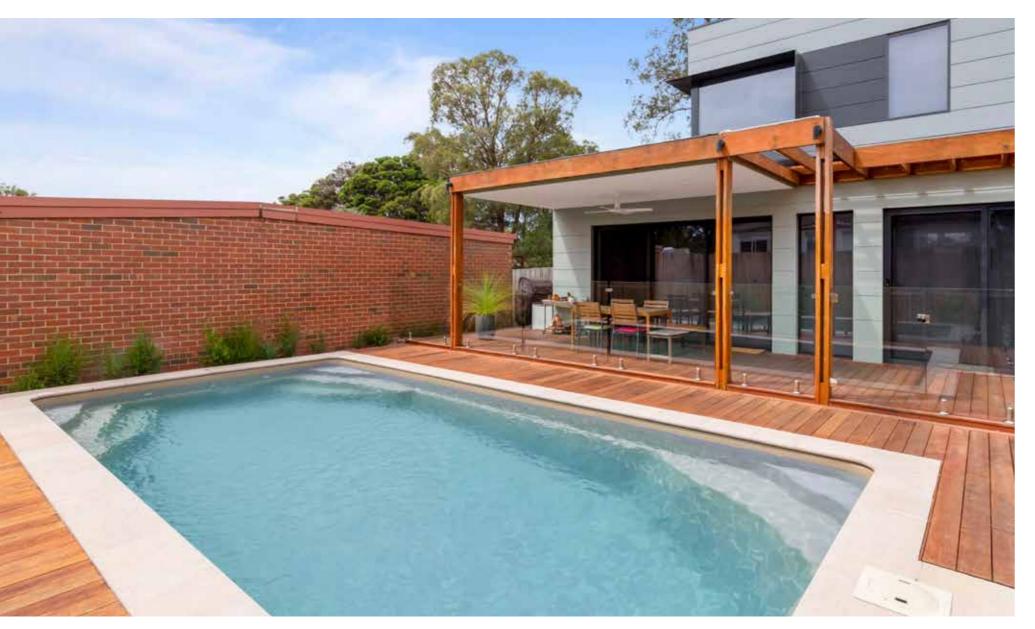

### The Maradona

A pool with the whole family in mind.

Featuring a full length bench seat, perfect for smaller swimmers or relaxing, a gradual sloping floor, deep end swim out and expansive room for swimming.

The Maradona is a visual master piece, offering a modern sleek yet timeless look to your home.

Its open corridor accommodates a variety of activities from the avid simmer to water games with family and friends.

A modern pool design that caters to all swimming pool needs.

| LENGTH | WIDTH | SHALLOW<br>DEPTH | DEEP<br>DEPTH |
|--------|-------|------------------|---------------|
| 8.00m  | 4.10m | 1.20m            | 1.77m         |
| 9.00m  | 4.10m | 1.20m            | 1.84m         |
| 10.50m | 4.10m | 1.20m            | 1.97m         |
| 12.00m | 4.10m | 1.20m            | 2.10m         |