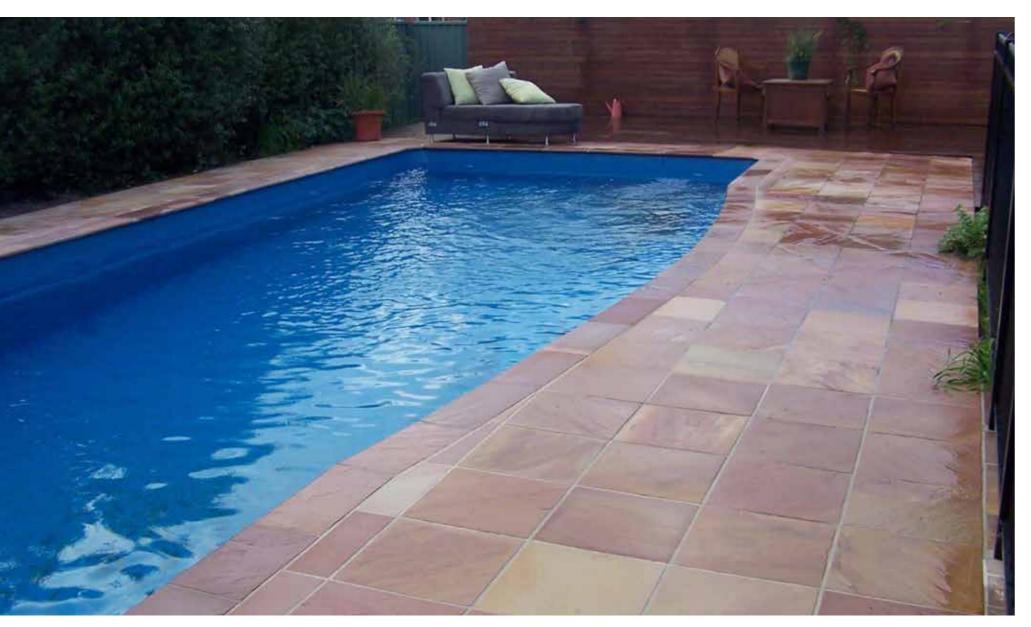

#### The **Retreat**

Available space on your block can be precious and the allocation of room for a swimming pool is an important consideration.

The retreat offers a practical and functional solution for those wanting a swimming poolwithout taking up too much space.

It's compact and simplistic design features convenient steps on both ends of the pool with a bench seat all the way along.

For cooling off, relaxing or exercise the retreat offers it all.

| DEEP END |  |
|----------|--|
| DEEL     |  |
|          |  |

| LENGTH | WIDTH | SHALLOW<br>DEPTH | DEEP<br>DEPTH |
|--------|-------|------------------|---------------|
| 6.00m  | 3.70m | 1.20m            | 1.68m         |

Caters to all swimming needs.