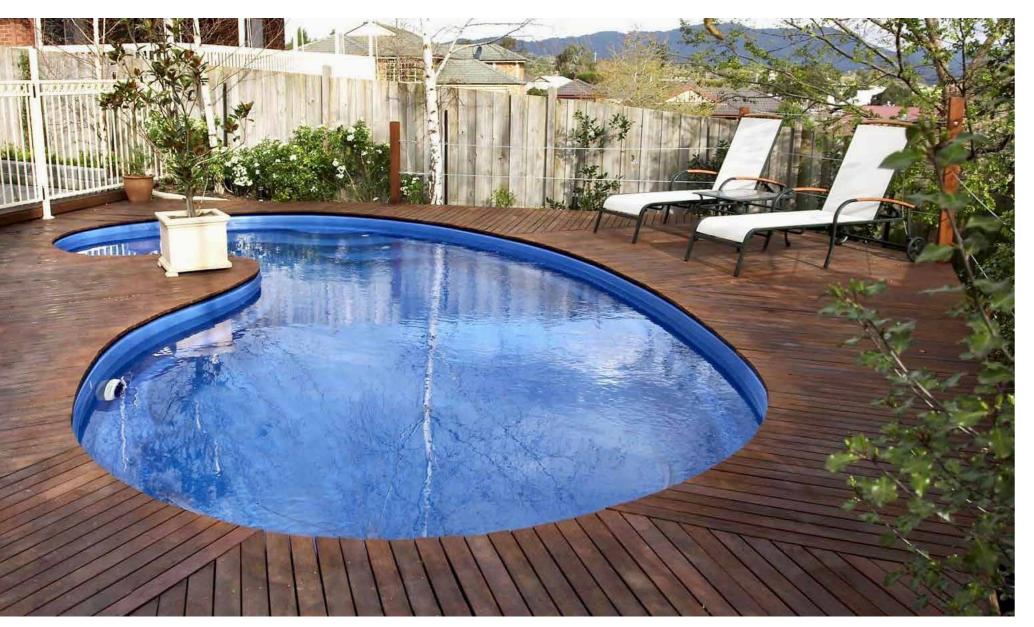

### The **Rubicon**

This kidney shaped pool is an elegant free from design that brings a tropical resort feel to your backyard.

The Rubicon is an incredible backyard in-ground pool design with generous curves and spacious swimming area, wrap around ledge and entry steps. In the shallow end of the pool there is a space for everyone.

The Rubicon also boasts the added future of a table, situated in the shallow end of the pool creating a bench seat style area for the whole family to enjoy.

| LENGTH | WIDTH | SHALLOW<br>DEPTH | DEEP<br>DEPTH |
|--------|-------|------------------|---------------|
| 7.50m  | 3.40m | 1.20m            | 1.70m         |