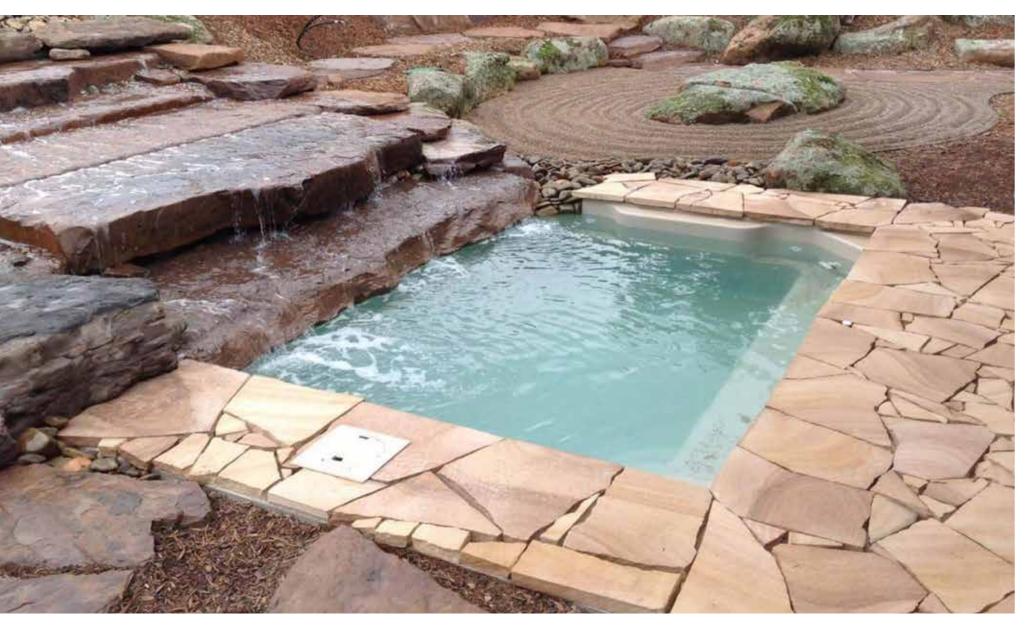

### The **Diamantina**

This expansive pool is perfect for those who have plenty of space and love to relax by the pool.

This swimming pool brings forth elements from resorts into your backyard with its freeform yet modern design, this pool caters to everyone.

With a tiered beach like entry and access to the deep end this pool has the space for plenty of swimming and water activities.

An incredible pool with generous curves.