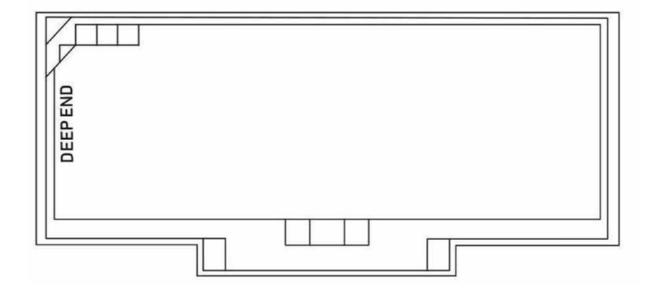

### The **Eden**

The Eden not only offers versatility in terms of placement on your block but is also an all inclusive structure that will suit any home while still offering all the practicality and features expected from a swimming pool.

This stylish rectangular pool has entry steps positioned at both ends of the pool with a bench seat that runs the length.

The shallow end has the added benefit of a larger entry, offering space for shallow water play.

The Eden is capable of accommodating a variety of activities without compromising on swimming space.

| LENGTH | WIDTH | SHALLOW<br>DEPTH | DEEP<br>DEPTH |
|--------|-------|------------------|---------------|
| 7.00m  | 3.70m | 1.20m            | 1.68m         |
| 8.00m  | 3.70m | 1.20m            | 1.75m         |
| 9.00m  | 3.70m | 1.20m            | 1.82m         |
| 10.00m | 3.70m | 1.20m            | 1.90m         |
| 11.00m | 3.70m | 1.20m            | 1.97m         |
| 12.50m | 3.70m | 1.20m            | 2.08m         |
| 14.00m | 3.70m | 1.20m            | 2.20m         |