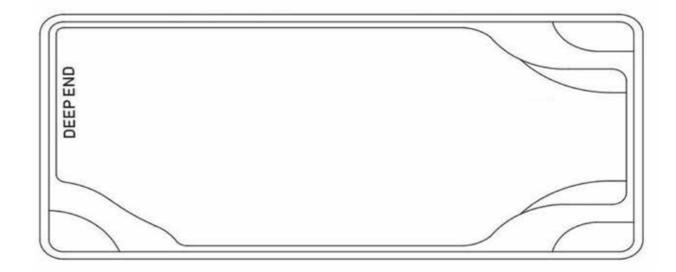

### The **Flinders**

This stylish rectangular pool has perfectly positioned entry stairs, the spacious centre overhang allows for safe pool entry and has the added benefit of a full length bench seat.

The stair, located on the far side of the pool ensures the deepest part of the pool is accessible and can be positioned away from the house.

Offering structural functionality, sensibility and a timeless design to suit your needs the Flinders can elevate your home and provide a complete outdoor space.

| LENGTH | WIDTH | SHALLOW<br>DEPTH | DEEP<br>DEPTH |
|--------|-------|------------------|---------------|
| 7.00m  | 3.60m | 1.20m            | 1.70m         |
| 8.00m  | 3.60m | 1.20m            | 1.77m         |