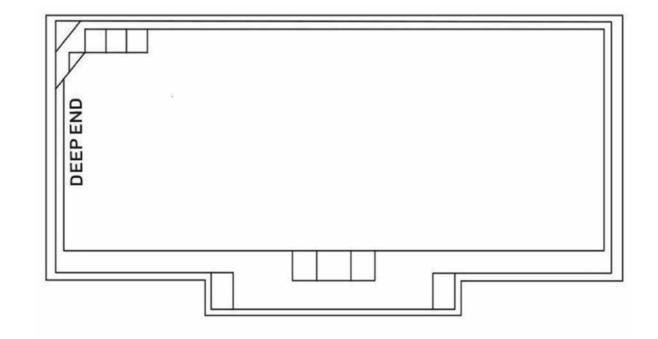

### The **Eden**

The Eden not only offers versatility in terms of placement on your block but is also an all inclusive structure that will suit any home while still offering all the practicality and features expected from a swimming pool.

This stylish rectangular pool has entry steps positioned at both ends of the pool with a bench seat that runs the length.

The shallow end has the added benefit of a larger entry, offering space for shallow water play.

The Eden is capable of accommodating a variety of activities without compromising on swimming space.

| LENGTH | WIDTH | SHALLOW<br>DEPTH | DEEP<br>DEPTH |
|--------|-------|------------------|---------------|
| 7.00m  | 3.70m | 1.20m            | 1.68m         |
| 8.00m  | 3.70m | 1.20m            | 1.75m         |
| 9.00m  | 3.70m | 1.20m            | 1.82m         |
| 10.00m | 3.70m | 1.20m            | 1.90m         |
| 11.00m | 3.70m | 1.20m            | 1.97m         |
| 12.50m | 3.70m | 1.20m            | 2.08m         |
| 14.00m | 3.70m | 1.20m            | 2.20m         |