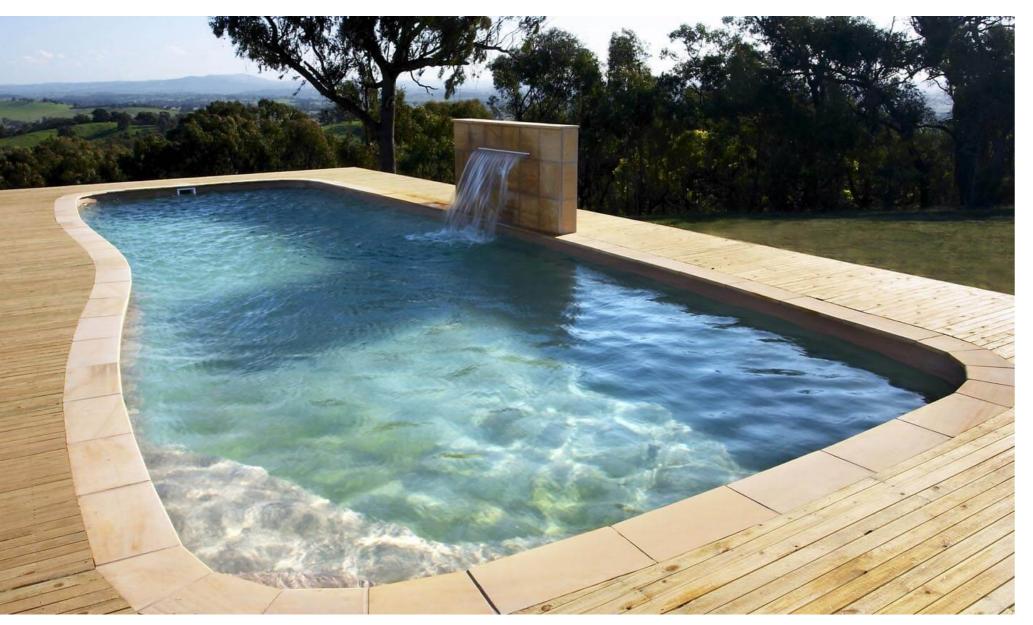

### The Maradona

A pool with the whole family in mind.

Featuring a full length bench seat, perfect for smaller swimmers or relaxing, a gradual sloping floor, deep end swim out and expansive room for swimming.

The Maradona is a visual master piece, offering a modern sleek yet timeless look to your home.

Its open corridor accommodates a variety of activities from the avid simmer to water games with family and friends.

A modern pool design that caters to all swimming pool needs.

| LENGTH | WIDTH | SHALLOW<br>DEPTH | DEEP<br>DEPTH |
|--------|-------|------------------|---------------|
| 8.00m  | 4.10m | 1.20m            | 1.77m         |
| 9.00m  | 4.10m | 1.20m            | 1.84m         |
| 10.50m | 4.10m | 1.20m            | 1.97m         |
| 12.00m | 4.10m | 1.20m            | 2.10m         |